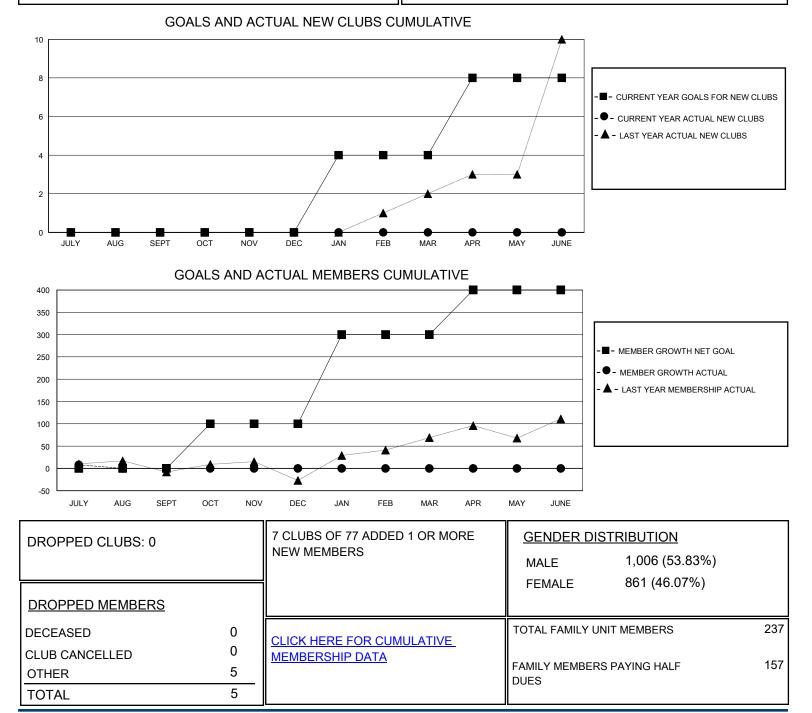

## MONTHLY MEMBERSHIP PROGRESS REPORT

District 404 A2

Results as of: 7/31/2024

| GMT:                  |               |           |               |                       |                       |                         | GMT CA                                             |
|-----------------------|---------------|-----------|---------------|-----------------------|-----------------------|-------------------------|----------------------------------------------------|
| Clubs                 |               |           |               | Members               |                       |                         |                                                    |
| RESULTS FOR 2024-2025 |               |           |               | RESULTS FOR 2024-2025 |                       |                         |                                                    |
| QUARTER               | NEW CLUB GOAL | NEW CLUBS | DROPPED CLUBS | QUARTER               | ER GROWTH NET<br>GOAL | MEMBER GROWTH<br>ACTUAL | DROPPED<br>MEMBERS ACTUAL<br>(including transfers) |
| JULY/AUG/SEPT         | 0             | 0         | 0             | JULY/AUG/SEPT         | 0                     | 21                      | 5                                                  |
| OCT/NOV/DEC           | 0             | 0         | 0             | OCT/NOV/DEC           | 100                   | 0                       | 0                                                  |
| JAN/FEB/MAR           | 4             | 0         | 0             | JAN/FEB/MAR           | 200                   | 0                       | 0                                                  |
| APR/MAY/JUNE          | 4             | 0         | 0             | APR/MAY/JUNE          | 100                   | 0                       | 0                                                  |